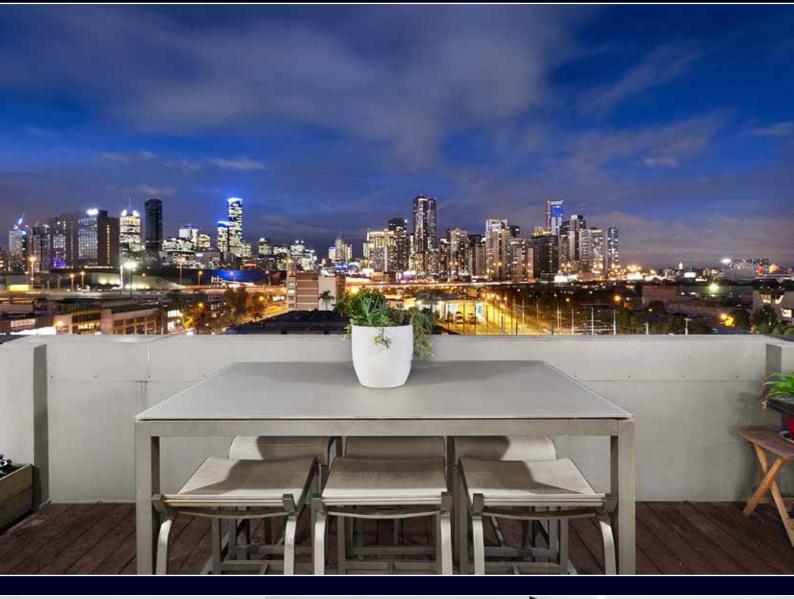

## ARCHITECTURAL TWO STORY LOFT WITH GRAND CITY VIEWS

- Perched in the clouds sits this stunning piece of South Melbourne real estate. This property is all about location and capturing the flawless city views from all angles
- Crown Complex with Village Cinema's, restaurants, bars and nightlife attractions only a short stroll away
- Minutes from the light rail, buses and train stations

Comprising: Stained timber floors, well-appointed kitchen with stone bench tops, chef style cook top and range-hood. Spacious open plan meals and living area which flows onto the entertaining deck with city views. Upstairs houses two oversized bedrooms, main bedroom with captivating city views and a central bathroom. Plenty of natural light, ample storage and heating/cooling throughout.