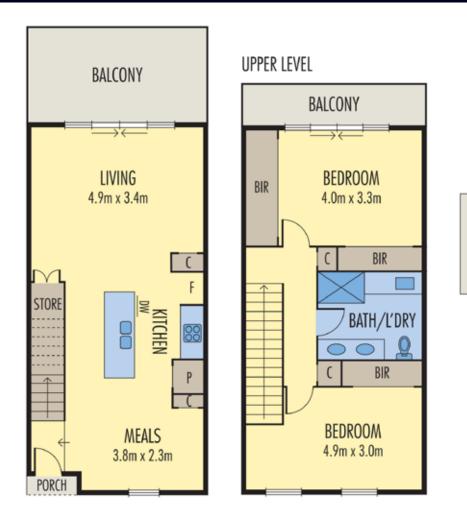

Comprising: Stained timber floors, well-appointed kitchen with stone bench tops, chef style cook top and range-hood. Spacious open plan meals and living area which flows onto the entertaining deck with city views. Upstairs houses two oversized bedrooms, main bedroom with captivating city views and a central bathroom. Plenty of natural light, ample storage and heating/cooling throughout.