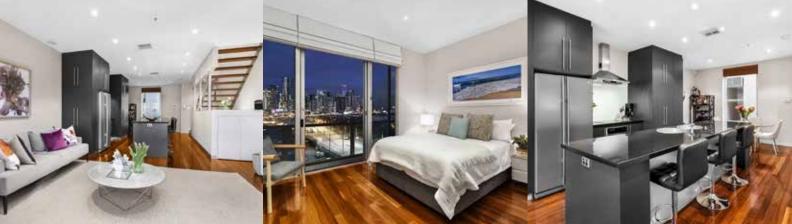

Comprising: Stained timber floors, well-appointed kitchen with stone bench tops, chef style cook top and range-hood. Spacious open plan meals and living area which flows onto the entertaining deck with city views. Upstairs houses two oversized bedrooms, main bedroom with captivating city views and a central bathroom. Plenty of natural light, ample storage and heating/cooling throughout.